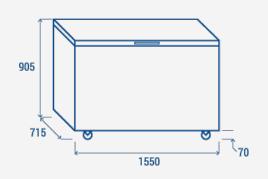

# **TECHNICAL SPECIFICATIONS**

| External Dimensions (WxDxH mm)   | 1550x715x905  |
|----------------------------------|---------------|
| Internal Dimensions (WxDxH mm)   | 1430x510x682  |
| Noise level                      | 48.7 dB(A)    |
| Consumption                      | 2.43 kWh/24h  |
| Capacity                         | 500 L         |
| Rated Power                      | 135 W         |
| Net Weight                       | 76 Kg         |
| Temperature                      | K1 (0°C~+7°C) |
| Gross Weight                     | 94 Kg         |
| Packaging dimensions (WxDxH mm)  | 1640x750x1005 |
| Loading quantities 20'/40'/40'HQ | 20/42/42      |

## **PRODUCT DIMENSIONS**