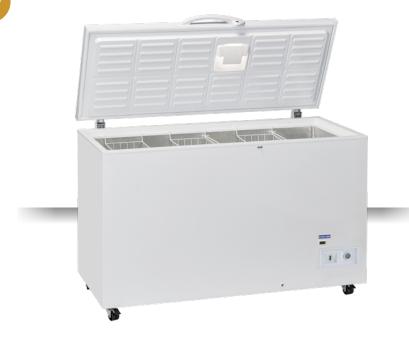

# **GENERAL FEATURES**

| 400 Lt. Chest cooler with standard top                         | • |
|----------------------------------------------------------------|---|
| White coated steel for external, embossed aluminium internally | • |
| Static Cooling                                                 | • |
| Manual Defrost                                                 | • |
| Defrost water drain                                            | • |
| Foaming Agent Cyclopentane (60mm per side)                     | • |
| Removable Gasket                                               | • |
| Interior LED light                                             | • |
| Handle with lock                                               | • |
| Digital thermometer display                                    | • |
| Basket included (N.3 Pcs)                                      | • |
| N.4 Castor (N.2 in the front with brake)                       | • |
| Energy efficiency class: D                                     |   |

# **TECHNICAL SPECIFICATIONS**

| External Dimensions (WxDxH mm)   | 1550x715x905  |
|----------------------------------|---------------|
| Internal Dimensions (WxDxH mm)   | 1430x510x682  |
| Noise level                      | 48.7 dB(A)    |
| Consumption                      | 2.43 kWh/24h  |
| Capacity                         | 500 L         |
| Rated Power                      | 135 W         |
| Net Weight                       | 76 Kg         |
| Temperature                      | K1 (0°C~+7°C) |
| Gross Weight                     | 94 Kg         |
| Packaging dimensions (WxDxH mm)  | 1640x750x1005 |
| Loading quantities 20'/40'/40'HQ | 20/42/42      |