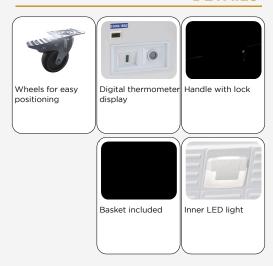

# **GENERAL FEATURES**

| 400 Lt. Chest cooler with standard top                         | • |
|----------------------------------------------------------------|---|
| White coated steel for external, embossed aluminium internally | • |
| Static Cooling                                                 | • |
| Manual Defrost                                                 | • |
| Defrost water drain                                            | • |
| Foaming Agent Cyclopentane (60mm per side)                     | • |
| Removable Gasket                                               | • |
| Interior LED light                                             | • |
| Handle with lock                                               | • |
| Digital thermometer display                                    | • |
| Basket included (N.3 Pcs)                                      | • |
| N.4 Castor (N.2 in the front with brake)                       | • |
| Energy efficiency class: D                                     |   |